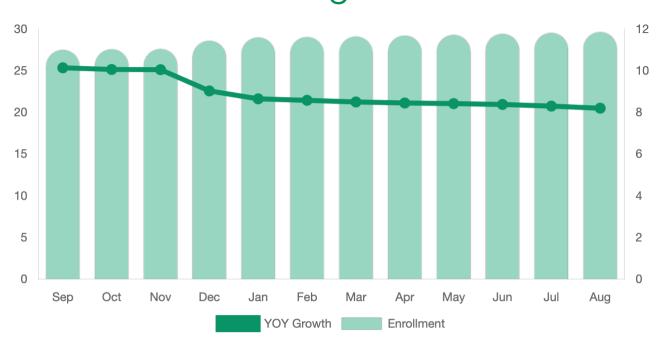

## August-2022

Enrollment
29,779,332

YOY Growth
8.21%

MOM Growth
0.33%

MEMBERS MARKET SHARE