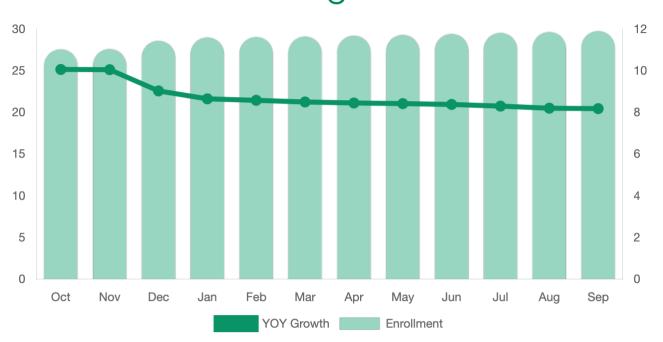

## September-2022

Enrollment 29,890,199 YOY GrowthEnrollment

YOY Growth 8.19%

MOM Growth 0.37%