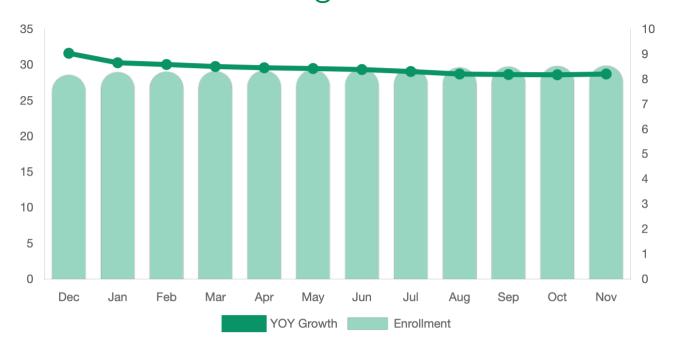

## Medicare Advantage Enrollment



## November-2022

Enrollment
30,011,260

YOY Growth
8.21%

MOM Growth
0.15%

## Top Ranking Organizations

| TOP 10                                                | MEMBERS | MARKET SHARE |
|-------------------------------------------------------|---------|--------------|
| UnitedHealth Group, Inc.                              | 8,414K  | 28.0%        |
| Humana Inc.                                           | 5,154K  | 17.2%        |
| CVS Health Corporation                                | 3,243K  | 10.8%        |
| Elevance Health, Inc.                                 | 1,967K  | 6.6%         |
| Kaiser Foundation Health Plan, Inc.                   | 1,841K  | 6.1%         |
| Centene Corporation                                   | 1,531K  | 5.1%         |
| Blue Cross Blue Shield of