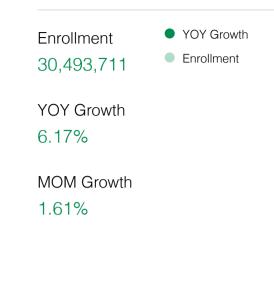

## 35 9 8 30 7 25 6 20 5 4 15 3 10 2 5 1 0 0 Jan Feb Mar Apr May Jun Jul Sep Oct Nov Dec Aug YOY Growth Enrollment

Medicare Advantage Enrollment