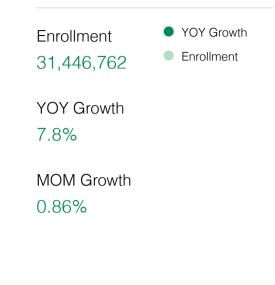

## 35 9 8 30 7 25 6 20 5 4 15 3 10 2 5 1 0 0 Mar Apr May Jun Jul Aug Sep Oct Nov Dec Jan Feb YOY Growth Enrollment

Medicare Advantage Enrollment