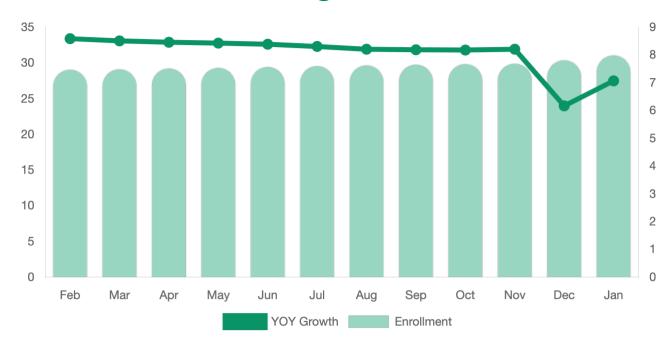

## Medicare Advantage Enrollment

## January-2023



## Top Ranking Organizations

| TOP 10                                                | MEMBERS | MARKET SHARE | TOP 5                                | MEMBERS | MARKET SHARE |
|-------------------------------------------------------|---------|--------------|--------------------------------------|---------|--------------|
| UnitedHealth Group, Inc.                              | 8,900K  | 28.5%        | CVS Health Corporation               | 197.6K  | 6.3%         |
| Humana Inc.                                           | 5,593K  | 17.9%        | Humana Inc.                          | 166.0K  | 3.1%         |
| CVS Health Corporation                                | 3,347K  | 10.7%        | UnitedHealth Group, Inc.             | 163.0