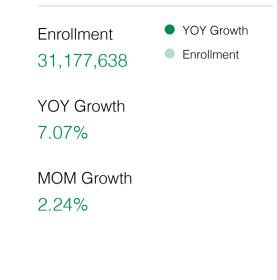

## Medicare Advantage Enrollment

## January-2023



## Top Ranking Organizations

| TOP 10                                                | MEMBERS | MARKET SHARE | TOP 5                                | MEMBERS | MARKET SHARE |
|-------------------------------------------------------|---------|--------------|--------------------------------------|---------|--------------|
| UnitedHealth Group, Inc.                              | 8,900K  | 28.5%        | CVS Health Corporation               | 197.6K  | 6.3%         |
| Humana Inc.                                           | 5,593K  | 17.9%        | Humana Inc.                          | 166.0K  | 3.1%         |
| CVS Health Corporation                                | 3,347K  | 10.7%        | UnitedHealth Group, Inc.             | 163.0K  | 1.9%         |
| Elevance Health, Inc.