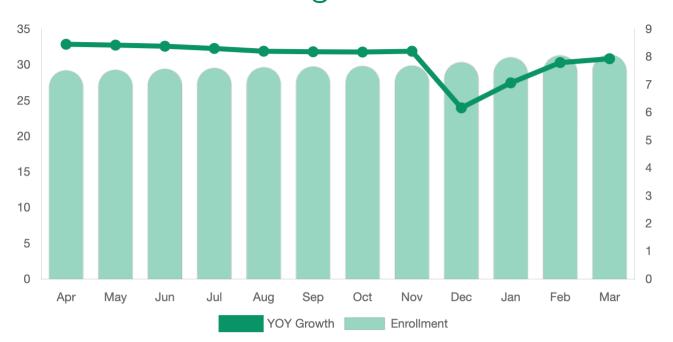

## March-2023

Enrollment
31,555,210

YOY Growth
7.94%

MOM Growth
0.34%

MEMBERS MARKET SHARE