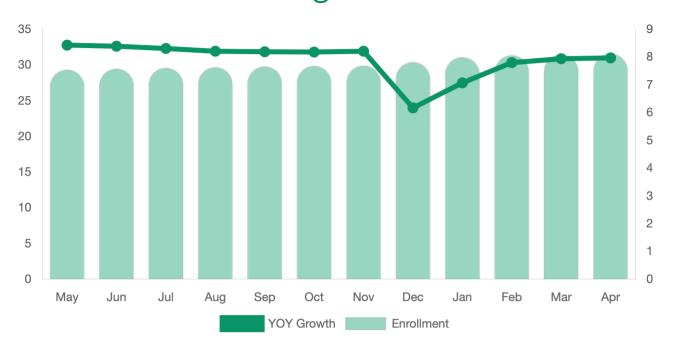

## April-2023

Enrollment
31,676,776

YOY Growth
7.97%

MOM Growth
0.39%

MEMBERS MARKET SHARE