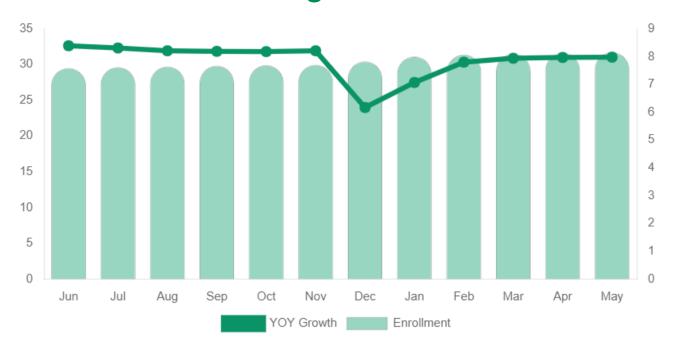

## **May-2023**

Enrollment 31,779,790

YOY GrowthEnrollment

YOY Growth 7.98%

MOM Growth 0.33%