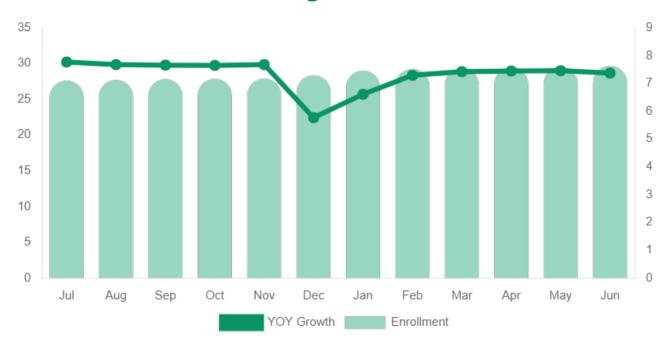

## Medicare Advantage Enrollment

## June-2023



## **Top Ranking Organizations**

| TOP 10                                                | MEMBERS | MEMBERS MARKET SHARE |  |  |
|-------------------------------------------------------|---------|----------------------|--|--|
| UnitedHealth Group, Inc.                              | 9,220K  | 28.9%                |  |  |
| Humana Inc.                                           | 5,803K  | 18.2%                |  |  |
| CVS Health Corporation                                | 3,379K  | 10.6%                |  |  |
| Elevance Health, Inc.                                 | 2,049K  | 6.4%                 |  |  |
| Kaiser Foundation Health Plan, Inc.                   | 1,870K  | 5.9%                 |  |  |
| Centene Corporation