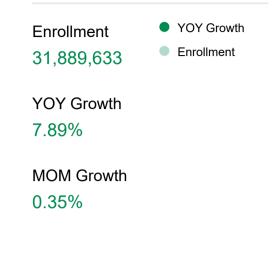

## Medicare Advantage Enrollment

## June-2023



## **Top Ranking Organizations**

| TOP 10                                                | MEMBERS | MEMBERS MARKET SHARE |  |  |
|-------------------------------------------------------|---------|----------------------|--|--|
| UnitedHealth Group, Inc.                              | 9,220K  | 28.9%                |  |  |
| Humana Inc.                                           | 5,803K  | 18.2%                |  |  |
| CVS Health Corporation                                | 3,379K  | 10.6%                |  |  |
| Elevance Health, Inc.                                 | 2,049K  | 6.4%                 |  |  |
| Kaiser Foundation Health Plan, Inc.                   | 1,870K  | 5.9%                 |  |  |
| Centene Corporation                                   | 1,330K  | 4.2%