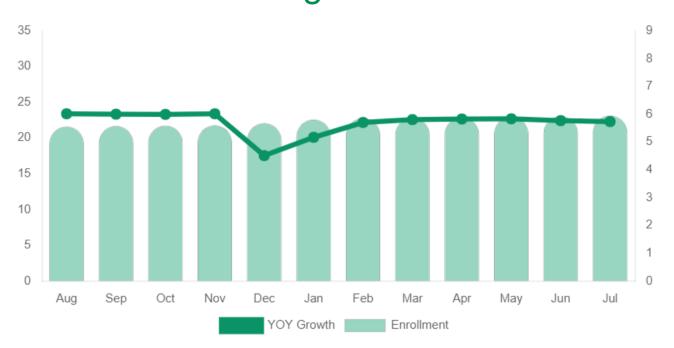

## **July-2023**

Enrollment 32,013,663

YOY GrowthEnrollment

MARKET SHARE

YOY Growth 7.86%

MOM Growth

0.39%